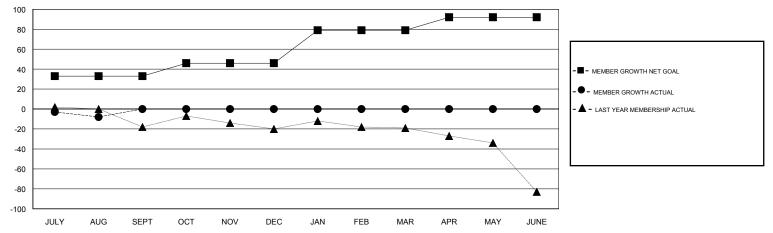

## **GORDON ZIEGLER** LOCATION CANADA GMT CA GMT: Clubs Members RESULTS FOR 2018-2019 RESULTS FOR 2018-2019 NEW CLUB GOAL NEW CLUBS DROPPED CLUBS MEMBER GROWTH NET MEMBER GROWTH DROPPED QUARTER QUARTER GOAL ACTUAL MEMBERS ACTUAL (including transfers) 1 0 1 33 4 12 JULY/AUG/SEPT JULY/AUG/SEPT 0 0 0 13 0 0 OCT/NOV/DEC OCT/NOV/DEC 0 1 0 33 0 0 JAN/FEB/MAR JAN/FEB/MAR 0 0 0 0 0 13 APR/MAY/JUNE APR/MAY/JUNE GOALS AND ACTUAL NEW CLUBS CUMULATIVE 2 1.6 CURRENT YEAR GOALS FOR NEW CLUBS 1.2 CURRENT YEAR ACTUAL NEW CLUBS LAST YEAR ACTUAL NEW CLUBS 0.8 0.4 0 JULY AUG OCT NOV DEC JAN FEB MAR APR MAY JUNE SEPT